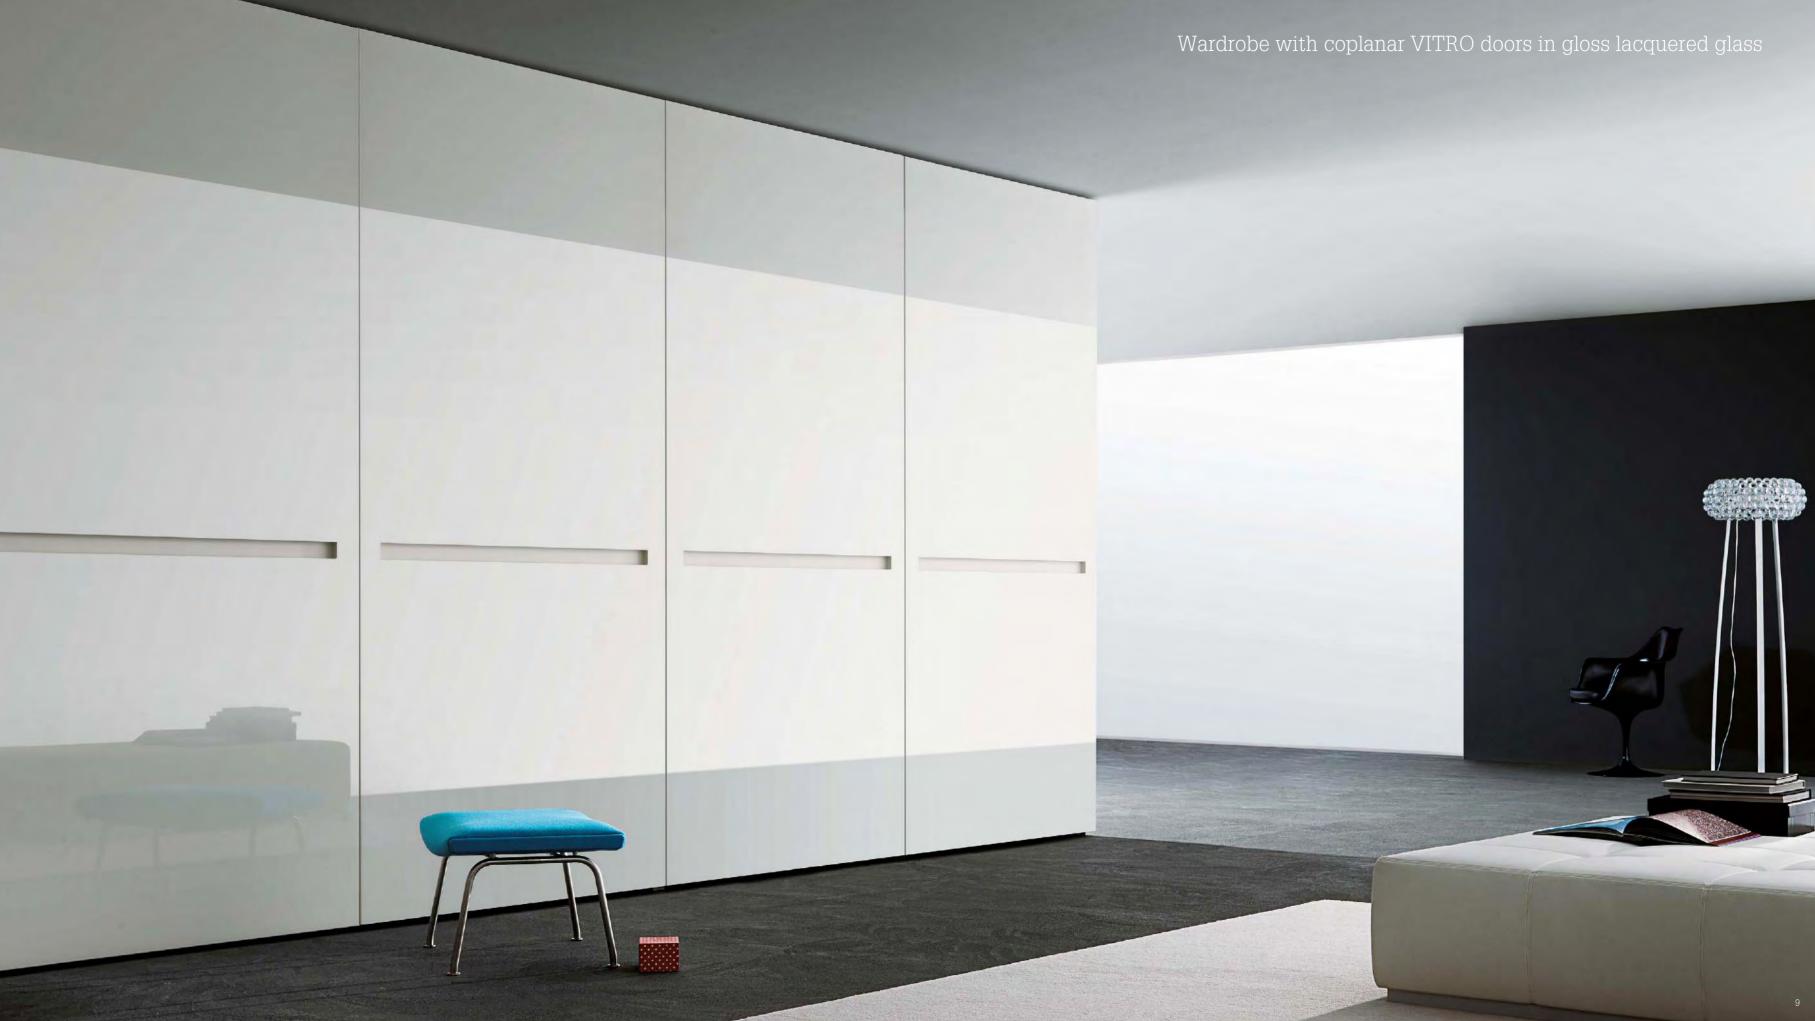

### Vetro satinato | Materico laccato Satin glass | Lacquered Materico

## Vetro lucido | Materico laccato Gloss glass | Lacquered Materico

SANGIACOMO