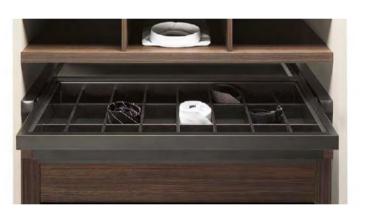

\* White finish pullout trouser rack for Linen-effect melamine structure and Burnished finish for Jute-effect melamine structure

Burnished finish pullout accessory tray for Jute-effect melamine structure and White finish for Linen-effect melamine structure