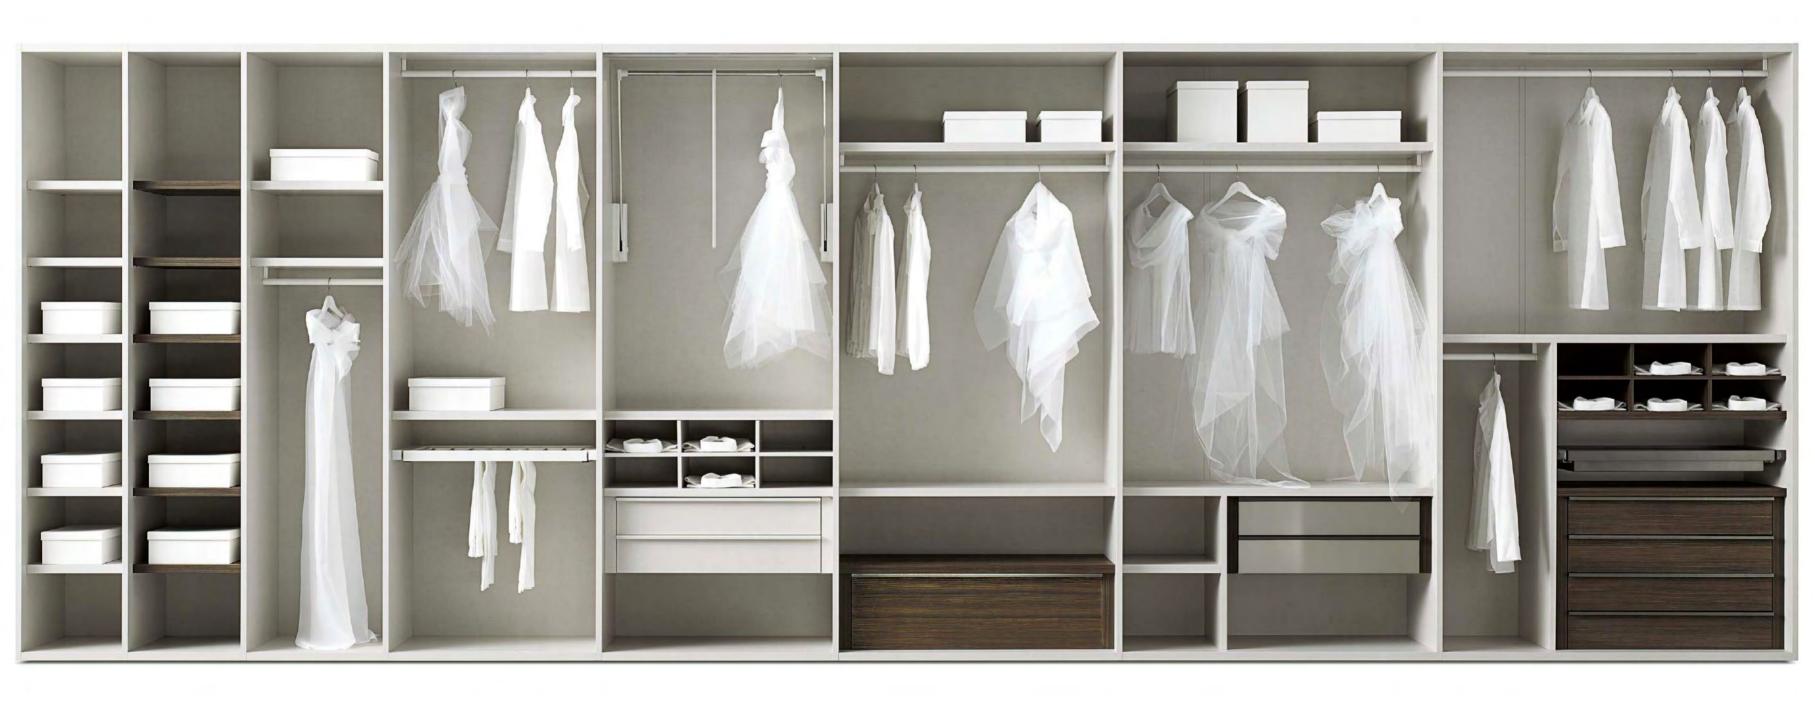

# LISCIA Maniglia BOX BOX handle

The extremely clean-cut lines of the door are set off by the elegant integrated handle that is very discreet, tone-ontone, yet offers a strong grip

\_

Structure interior in Linen-effect melamine, always with hanging rail and supports in Bianco colour

Structure interior in Jute-effect melamine, always with Burnished finish hanging rail and supports

Sweater organiser in Linen-effect melamine, also available in Juteeffect, Dark Oak and Brown Larch

Hung two-drawer unit in Lineneffect melamine, also available in Jute-effect, Dark Oak and Brown Larch

Hung two-drawer unit in Brown Larch with Dark mirror front, also available in Jute-effect, Linen-effect and Dark oak melamine

Deep drawer in Brown Larch, also available in Jute-effect, Linen-effect and Dark Oak melamine

Brown Larch melamine sweater organiser

Four-drawer unit in Brown Larch, also available in Jute-effect, Linen-effect and Dark Oak melamine

Upper top with flush-mounted led light

\* Linen-effect module with white clothes-lift and exterior led light on the upper top

\* White finish pullout trouser rack for Linen-effect melamine structure and Burnished finish for Jute-effect melamine structure

Burnished finish pullout accessory tray for Jute-effect melamine structure and White finish for Linen-effect melamine structure