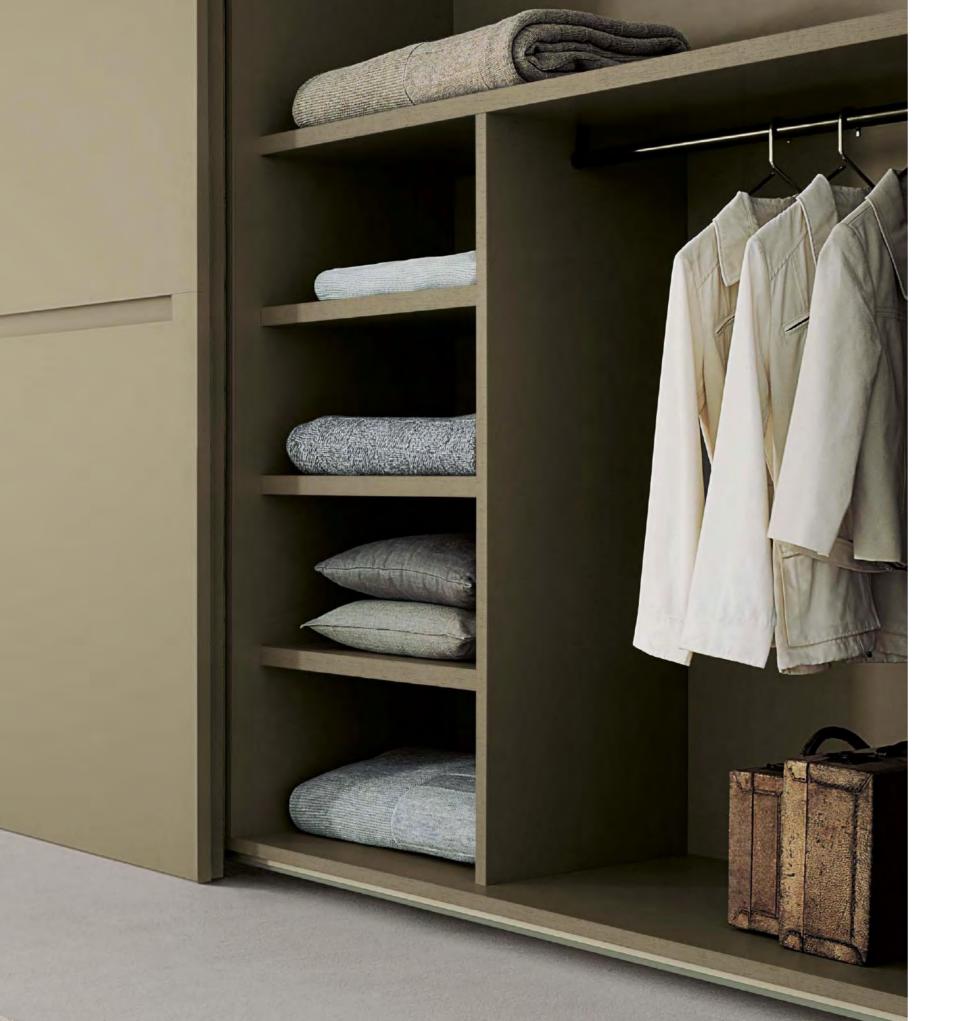

# LISCIA Maniglia BOX BOX handle

The extremely clean-cut lines of the door are set off by the elegant integrated handle that is very discreet, tone-ontone, yet offers a strong grip

\_

Structure interior in Linen-effect melamine, always with hanging rail and supports in Bianco colour

Structure interior in Jute-effect melamine, always with Burnished finish hanging rail and supports

Sweater organiser in Linen-effect melamine, also available in Juteeffect, Dark Oak and Brown Larch

Hung two-drawer unit in Lineneffect melamine, also available in Jute-effect, Dark Oak and Brown Larch