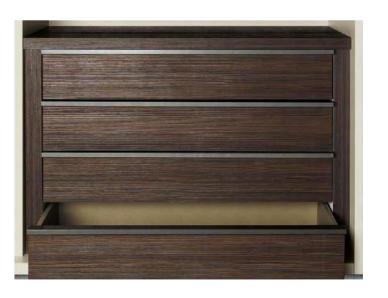

Brown Larch melamine sweater organiser

Four-drawer unit in Brown Larch, also available in Jute-effect, Linen-effect and Dark Oak melamine

Upper top with flush-mounted led light

\* Linen-effect module with white clothes-lift and exterior led light on the upper top