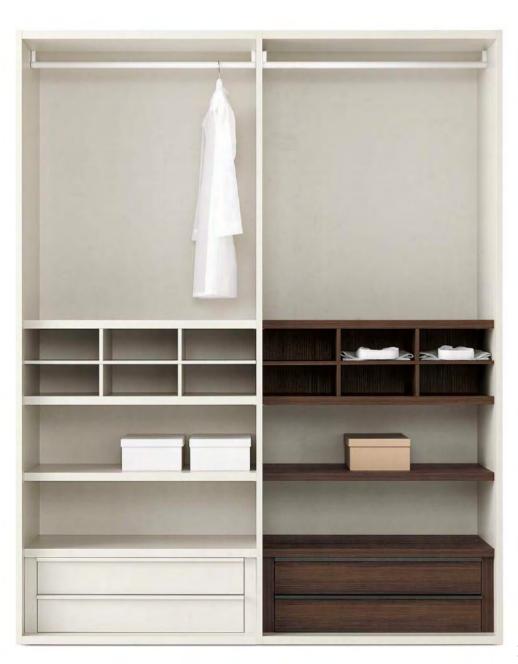

# LISCIA Maniglia BOX BOX handle

The extremely clean-cut lines of the door are set off by the elegant integrated handle that is very discreet, tone-ontone, yet offers a strong grip

\_

Structure interior in Linen-effect melamine, always with hanging rail and supports in Bianco colour

Structure interior in Jute-effect melamine, always with Burnished finish hanging rail and supports

Sweater organiser in Linen-effect melamine, also available in Juteeffect, Dark Oak and Brown Larch

Hung two-drawer unit in Lineneffect melamine, also available in Jute-effect, Dark Oak and Brown Larch

Hung two-drawer unit in Brown Larch with Dark mirror front, also available in Jute-effect, Linen-effect and Dark oak melamine

Deep drawer in Brown Larch, also available in Jute-effect, Linen-effect and Dark Oak melamine

Brown Larch melamine sweater organiser

Four-drawer unit in Brown Larch, also available in Jute-effect, Linen-effect and Dark Oak melamine

Upper top with flush-mounted led light

\* Linen-effect module with white clothes-lift and exterior led light on the upper top

\* White finish pullout trouser rack for Linen-effect melamine structure and Burnished finish for Jute-effect melamine structure

Burnished finish pullout accessory tray for Jute-effect melamine structure and White finish for Linen-effect melamine structure