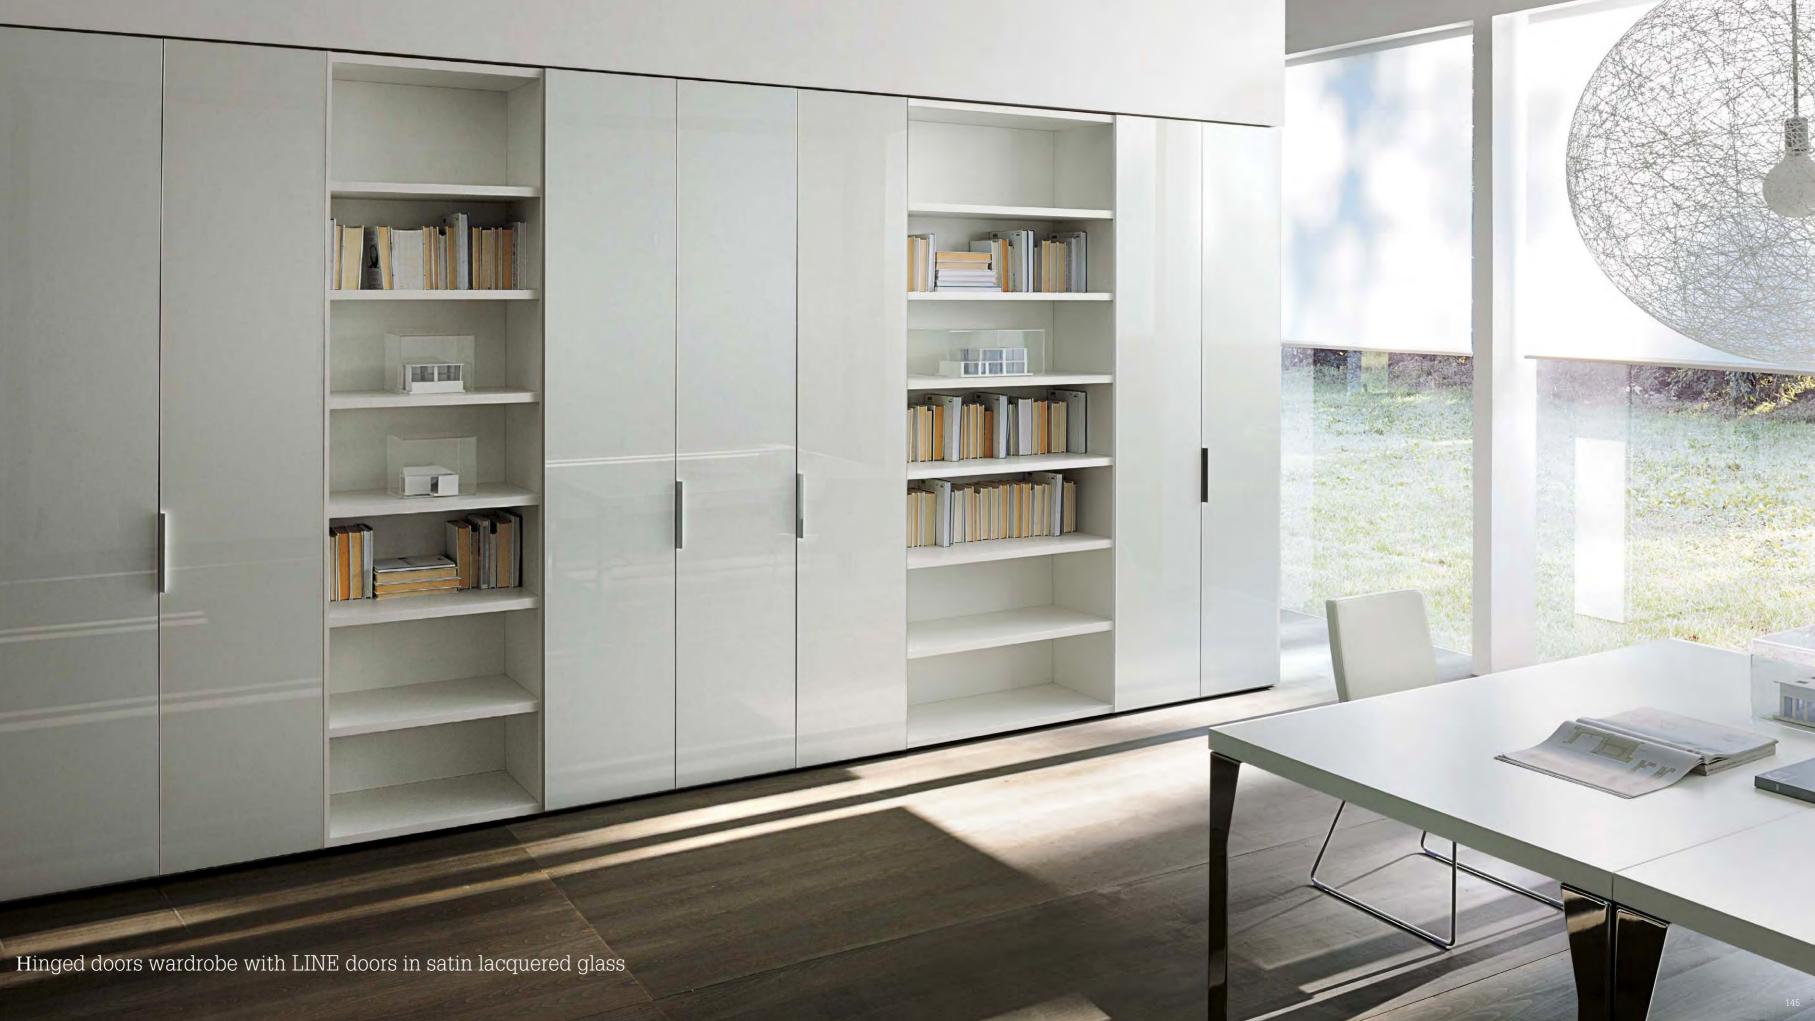

# Armadio

Sliding door wardrobes

Clean-cut, geometric and minimalist lines are moved by the alternating materials of the strips. The tone-on-tone combination of natural wood and matt lacquered wood offers new, classical and gratifying perspectives. Modern design finds its identity in the combination of natural wood and lacquers that offer contemporary contrasts

# LISCIA Maniglia BOX BOX handle

The extremely clean-cut lines of the door are set off by the elegant integrated handle that is very discreet, tone-ontone, yet offers a strong grip

\_

Structure interior in Linen-effect melamine, always with hanging rail and supports in Bianco colour