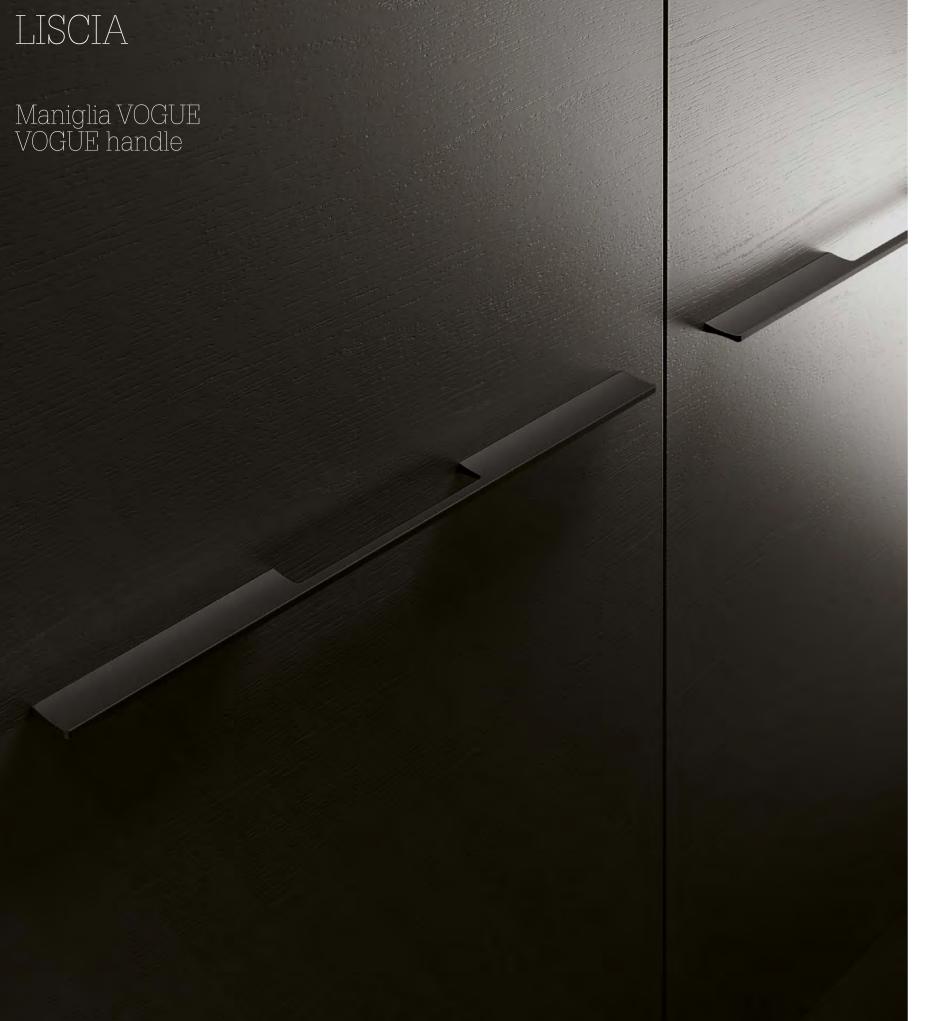

SANGIACOMO

# Armadio







Sliding door wardrobes











Clean-cut, geometric and minimalist lines are moved by the alternating materials of the strips. The tone-on-tone combination of natural wood and matt lacquered wood offers new, classical and gratifying perspectives. Modern design finds its identity in the combination of natural wood and lacquers that offer contemporary contrasts











# LISCIA Maniglia BOX BOX handle



The extremely clean-cut lines of the door are set off by the elegant integrated handle that is very discreet, tone-ontone, yet offers a strong grip











\_



Structure interior in Linen-effect melamine, always with hanging rail and supports in Bianco colour



Structure interior in Jute-effect melamine, always with Burnished finish hanging rail and supports



Sweater organiser in Linen-effect melamine, also available in Juteeffect, Dark Oak and Brown Larch



Hung two-drawer unit in Lineneffect melamine, also available in Jute-effect, Dark Oak and Brown Larch



Hung two-drawer unit in Brown Larch with Dark mirror front, also available in Jute-effect, Linen-effect and Dark oak melamine



Deep drawer in Brown Larch, also available in Jute-effect, Linen-effect and Dark Oak melamine



Brown Larch melamine sweater organiser



Four-drawer unit in Brown Larch, also available in Jute-effect, Linen-effect and Dark Oak melamine





Up