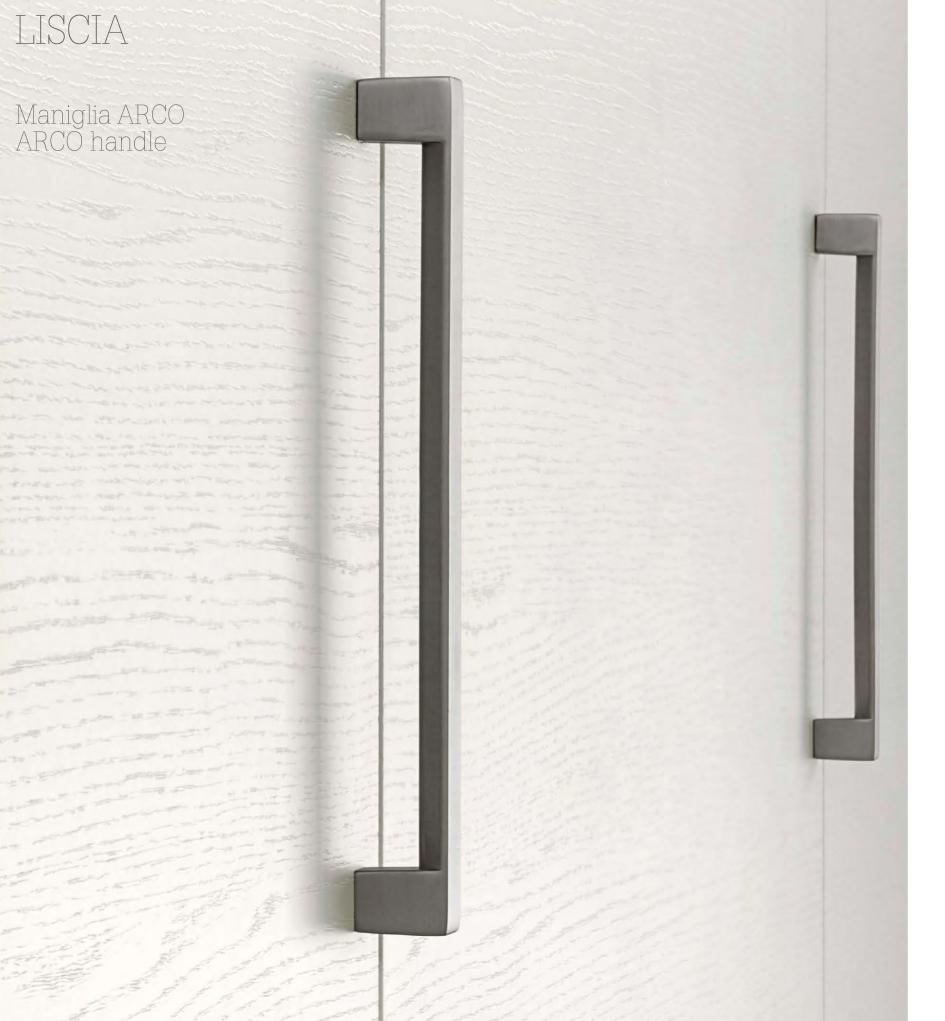

# LISCIA Maniglia BOX BOX handle

The extremely clean-cut lines of the door are set off by the elegant integrated handle that is very discreet, tone-ontone, yet offers a strong grip

\_

Structure interior in Linen-effect melamine, always with hanging rail and supports in Bianco colour