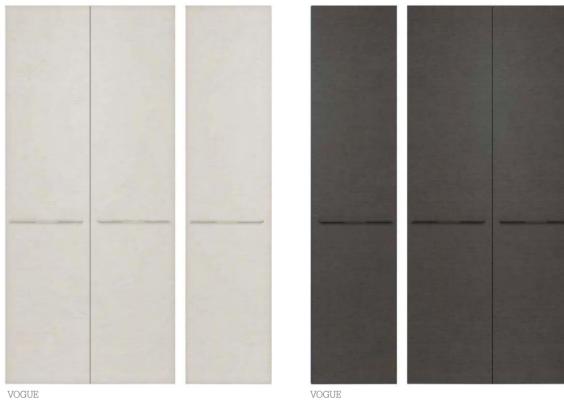

# Armadio

Sliding door wardrobes

Clean-cut, geometric and minimalist lines are moved by the alternating materials of the strips. The tone-on-tone combination of natural wood and matt lacquered wood offers new, classical and gratifying perspectives. Modern design finds its identity in the combination of natural wood and lacquers that offer contemporary contrasts