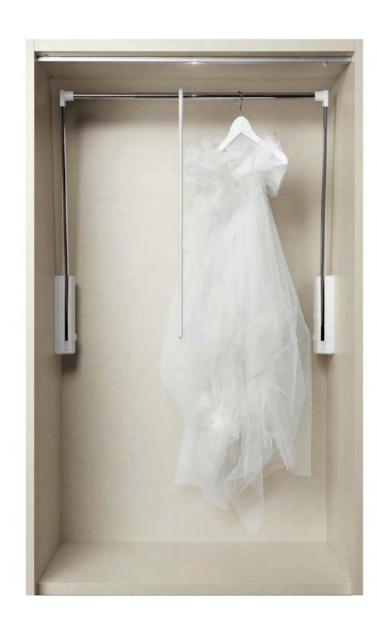

Brown Larch melamine sweater organiser

Four-drawer unit in Brown Larch, also available in Jute-effect, Linen-effect and Dark Oak melamine

Upper top with flush-mounted led light

\* Linen-effect module with white clothes-lift and exterior led light on the upper top