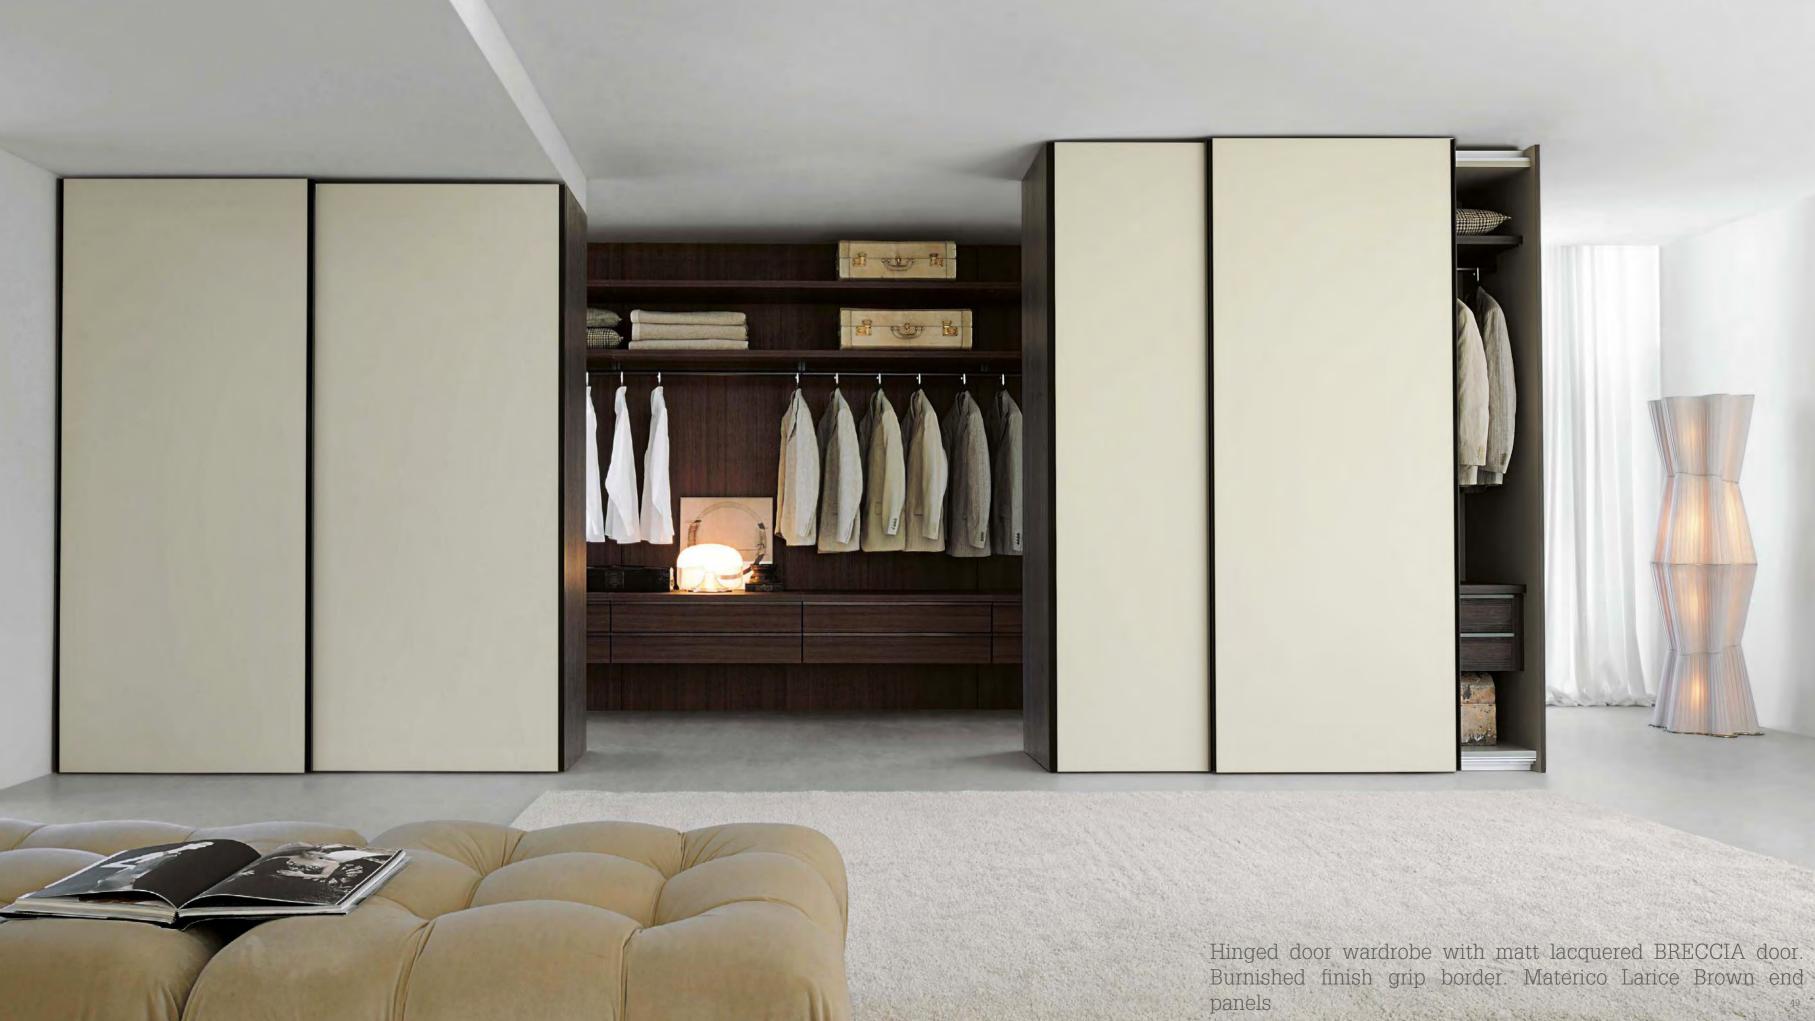

# LISCIA Maniglia BOX BOX handle

The extremely clean-cut lines of the door are set off by the elegant integrated handle that is very discreet, tone-ontone, yet offers a strong grip

\_

Structure interior in Linen-effect melamine, always with hanging rail and supports in Bianco colour

Structure interior in Jute-effect melamine, always with Burnished finish hanging rail and supports

Sweater organiser in Linen-effect melamine, also available in Juteeffect, Dark Oak and Brown Larch

Hung two-drawer unit in Lineneffect melamine, also available in Jute-effect, Dark Oak and Brown Larch