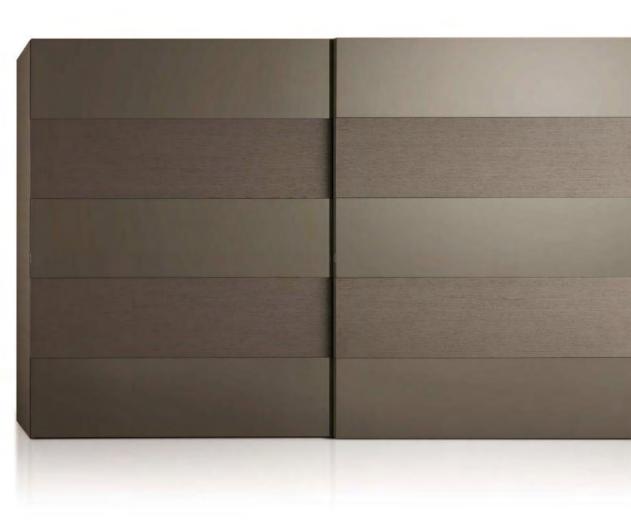

# Armadio

Sliding door wardrobes

Clean-cut, geometric and minimalist lines are moved by the alternating materials of the strips. The tone-on-tone combination of natural wood and matt lacquered wood offers new, classical and gratifying perspectives. Modern design finds its identity in the combination of natural wood and lacquers that offer contemporary contrasts