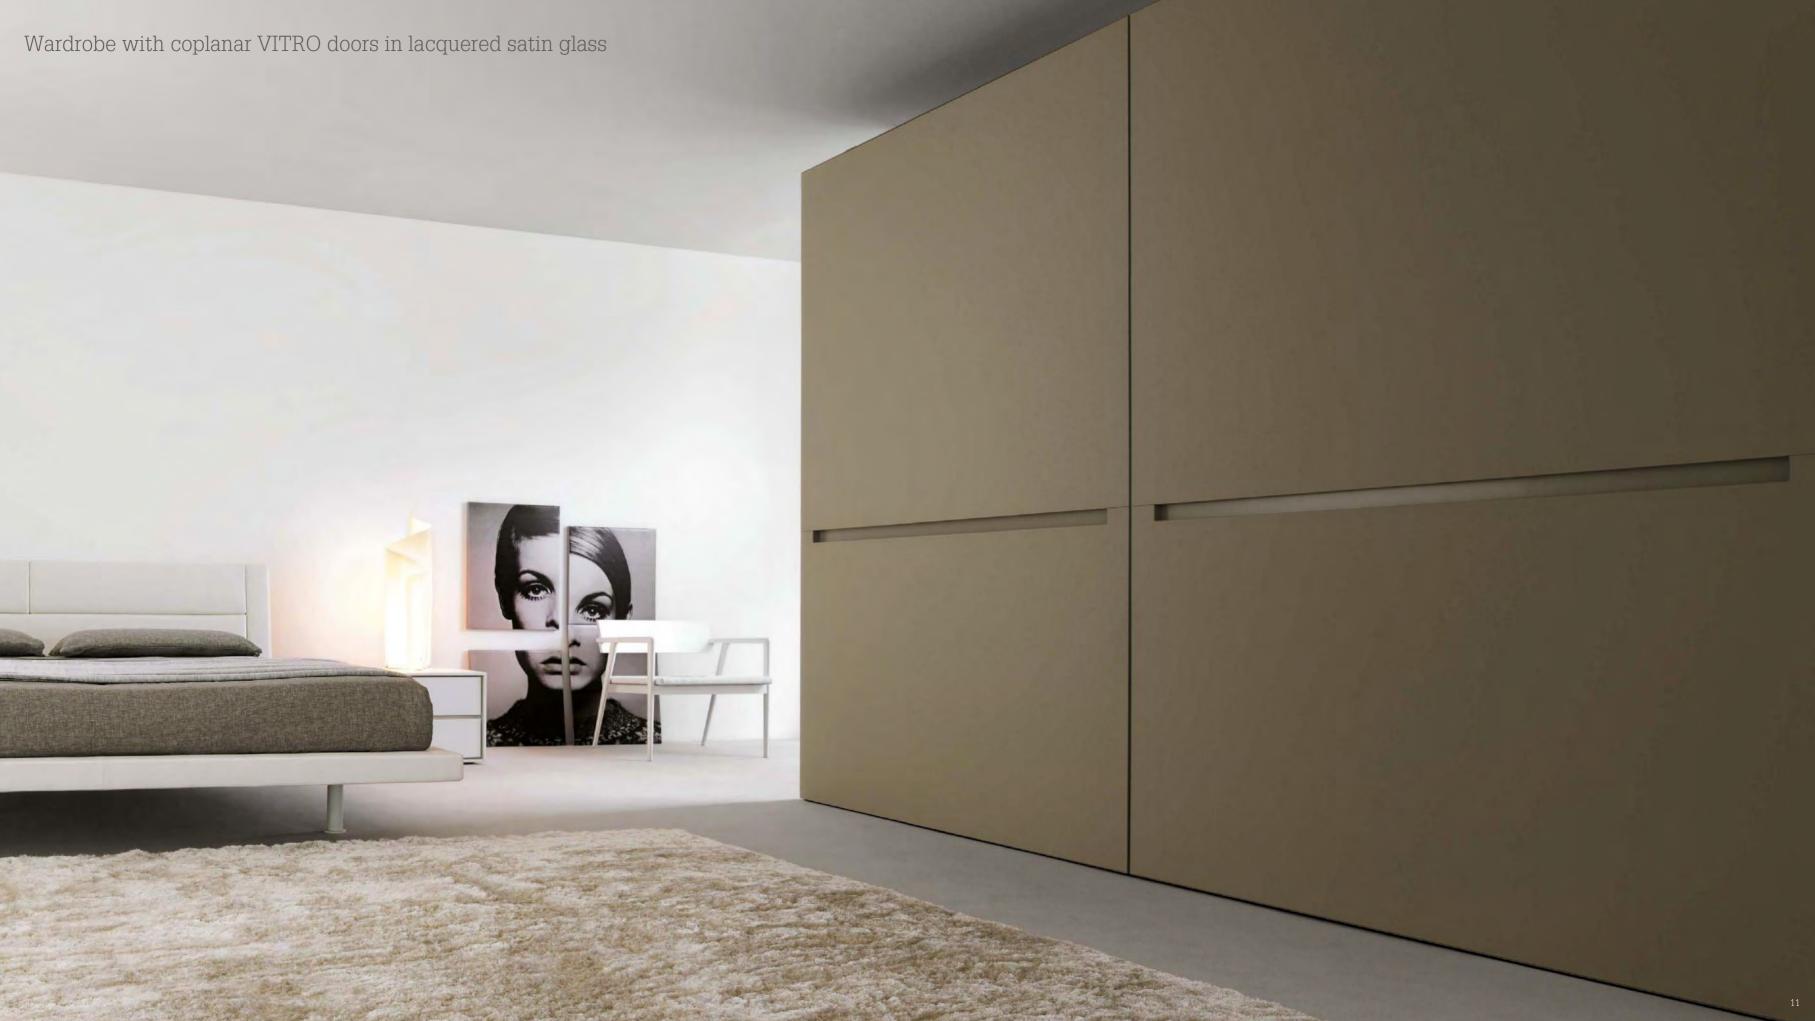

# Armadio

Sliding door wardrobes

Clean-cut, geometric and minimalist lines are moved by the alternating materials of the strips. The tone-on-tone combination of natural wood and matt lacquered wood offers new, classical and gratifying perspectives. Modern design finds its identity in the combination of natural wood and lacquers that offer contemporary contrasts

# LISCIA Maniglia BOX BOX handle

The extremely clean-cut lines of the door are set off by the elegant integrated handle that is very discreet, tone-ontone, yet offers a strong grip

\_

Structure interior in Linen-effect melamine, always with hanging rail and supports in Bianco colour