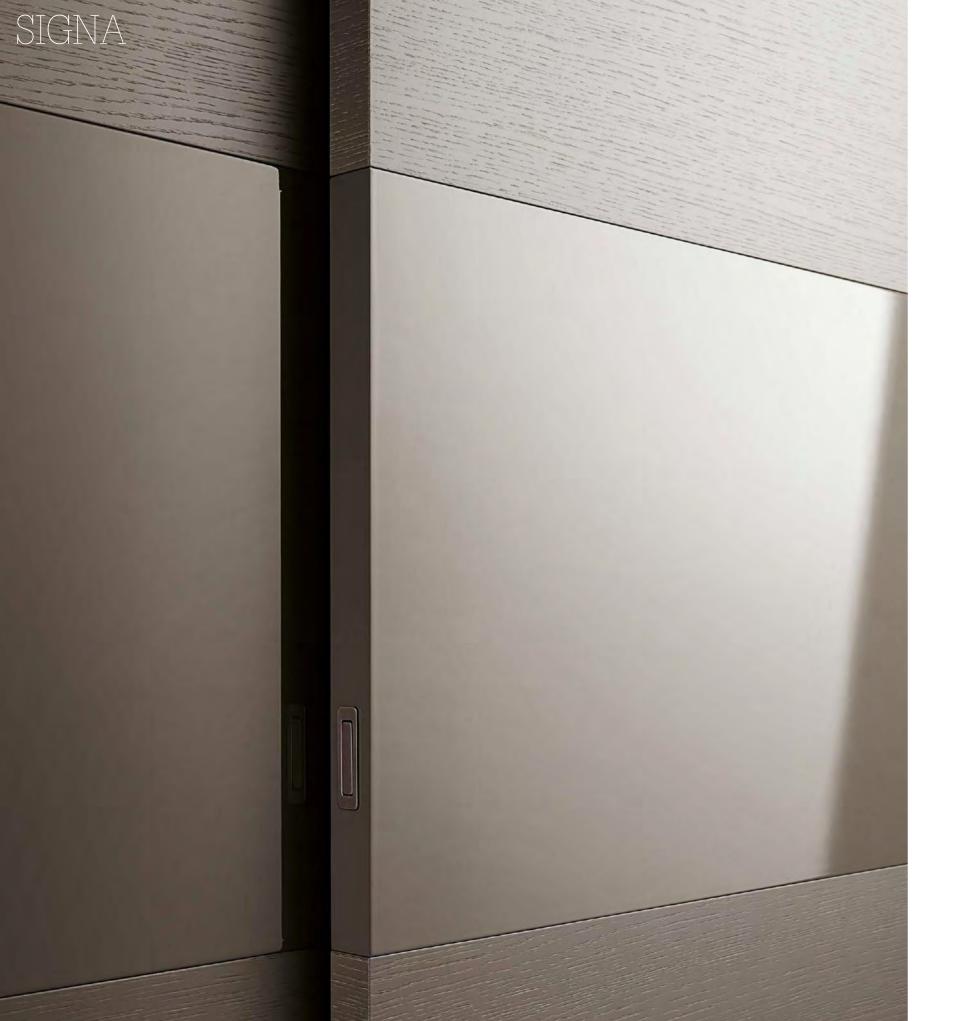

# LISCIA Maniglia BOX BOX handle

The extremely clean-cut lines of the door are set off by the elegant integrated handle that is very discreet, tone-ontone, yet offers a strong grip

\_

Structure interior in Linen-effect melamine, always with hanging rail and supports in Bianco colour