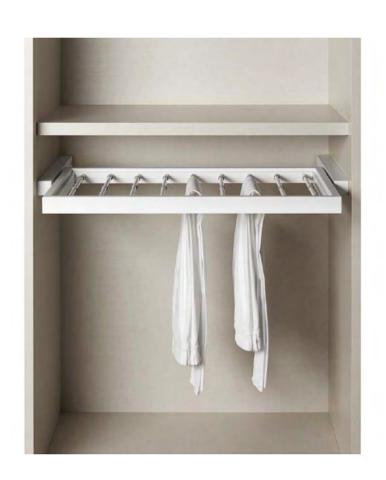

\* White finish pullout trouser rack for Linen-effect melamine structure and Burnished finish for Jute-effect melamine structure

Burnished finish pullout accessory tray for Jute-effect melamine structure and White finish for Linen-effect melamine structure