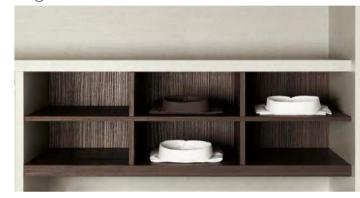

Brown Larch melamine sweater organiser

Four-drawer unit in Brown Larch, also available in Jute-effect, Linen-effect and Dark Oak melamine

Upper top with flush-mounted led light

\* Linen-effect module with white clothes-lift and exterior led light on the upper top