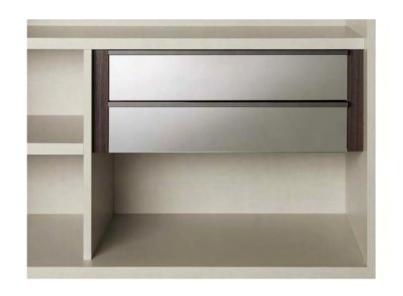

Hung two-drawer unit in Brown Larch with Dark mirror front, also available in Jute-effect, Linen-effect and Dark oak melamine

Deep drawer in Brown Larch, also available in Jute-effect, Linen-effect and Dark Oak melamine