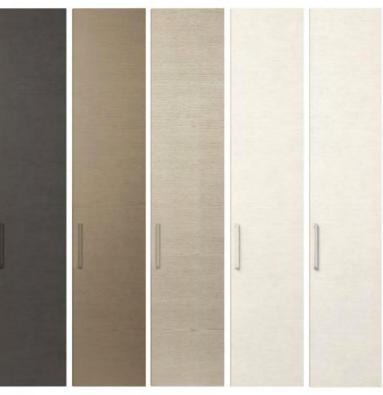

Structure interior in Jute-effect melamine, always with Burnished finish hanging rail and supports

Sweater organiser in Linen-effect melamine, also available in Juteeffect, Dark Oak and Brown Larch

Hung two-drawer unit in Lineneffect melamine, also available in Jute-effect, Dark Oak and Brown Larch

Hung two-drawer unit in Brown Larch with Dark mirror front, also available in Jute-effect, Linen-effect and Dark oak melamine

Deep drawer in Brown Larch, also available in Jute-effect, Linen-effect and Dark Oak melamine

Brown Larch melamine sweater organiser

Four-drawer unit in Brown Larch, also available in Jute-effect, Linen-effect and Dark Oak melamine

Upper top with flush-mounted led light

\* Linen-effect module with white clothes-lift and exterior led light on the upper top