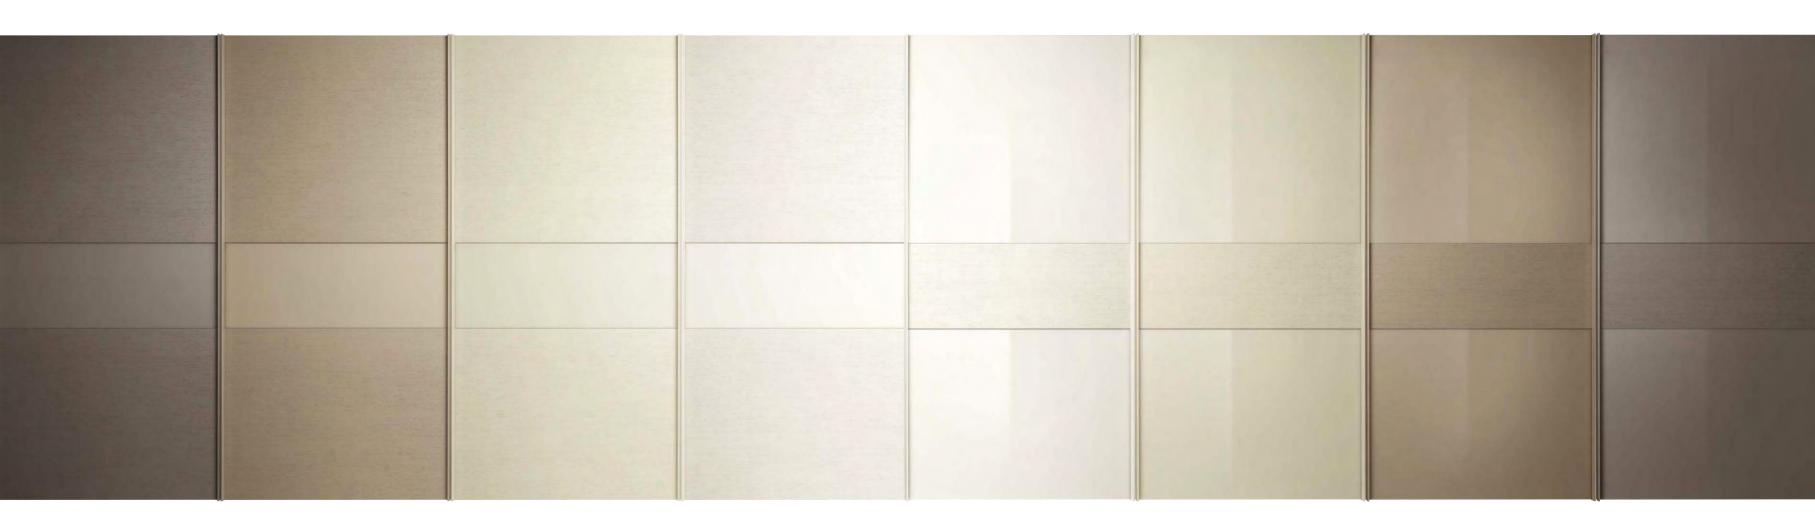

### Vetro satinato | Materico laccato Satin glass | Lacquered Materico

## Vetro lucido | Materico laccato Gloss glass | Lacquered Materico

SANGIACOMO