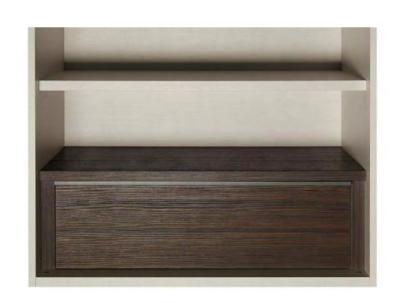

Hung two-drawer unit in Brown Larch with Dark mirror front, also available in Jute-effect, Linen-effect and Dark oak melamine

Deep drawer in Brown Larch, also available in Jute-effect, Linen-effect and Dark Oak melamine