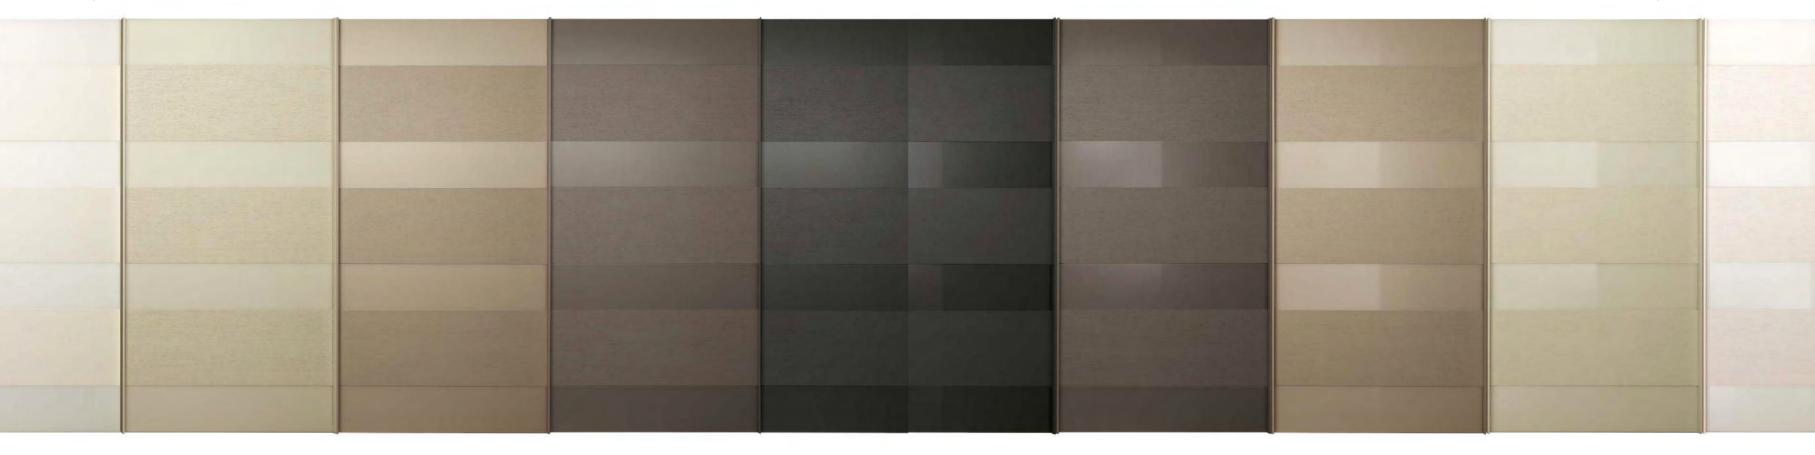

### Vetro satinato | Materico laccato Satin glass | Lacquered Materico

## Vetro lucido | Materico laccato Gloss glass | Lacquered Materico

SANGIACOMO