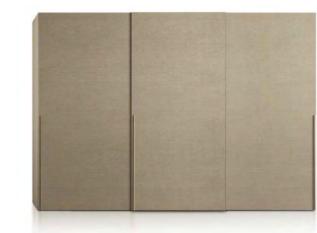

# Armadio

Sliding door wardrobes

Clean-cut, geometric and minimalist lines are moved by the alternating materials of the strips. The tone-on-tone combination of natural wood and matt lacquered wood offers new, classical and gratifying perspectives. Modern design finds its identity in the combination of natural wood and lacquers that offer contemporary contrasts