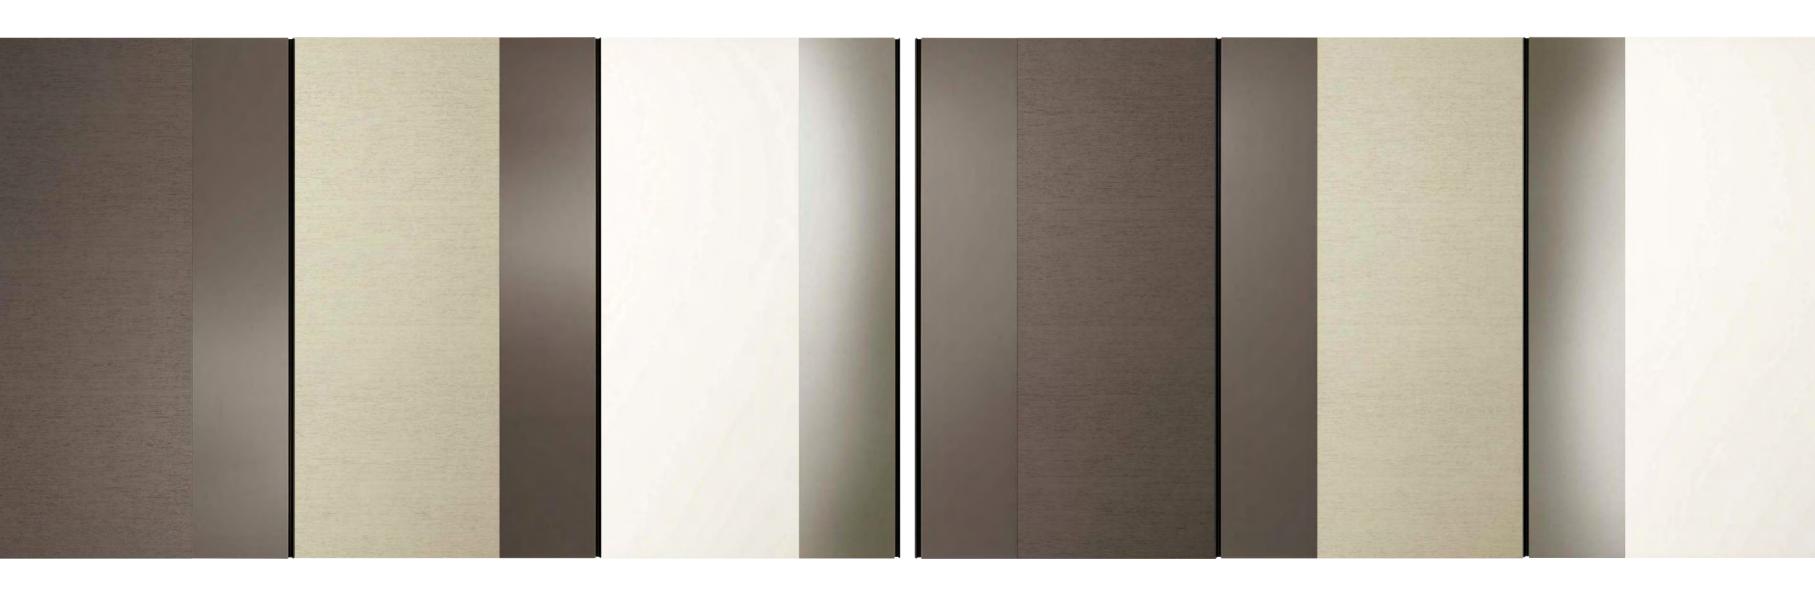

# Armadio

Sliding door wardrobes

Clean-cut, geometric and minimalist lines are moved by the alternating materials of the strips. The tone-on-tone combination of natural wood and matt lacquered wood offers new, classical and gratifying perspectives. Modern design finds its identity in the combination of natural wood and lacquers that offer contemporary contrasts

# LISCIA Maniglia BOX BOX handle

The extremely clean-cut lines of the door are set off by the elegant integrated handle that is very discreet, tone-ontone, yet offers a strong grip

\_

Structure interior in Linen-effect melamine, always with hanging rail and supports in Bianco colour