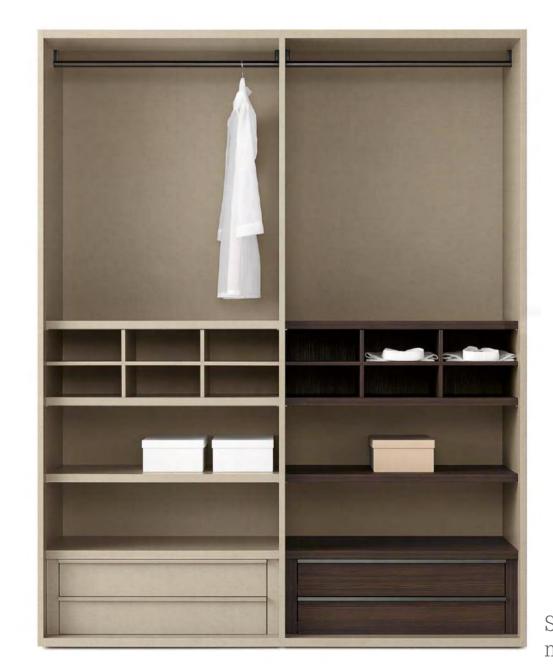

# LISCIA Maniglia BOX BOX handle

The extremely clean-cut lines of the door are set off by the elegant integrated handle that is very discreet, tone-ontone, yet offers a strong grip

\_

Structure interior in Linen-effect melamine, always with hanging rail and supports in Bianco colour

Structure interior in Jute-effect melamine, always with Burnished finish hanging rail and supports

Sweater organiser in Linen-effect melamine, also available in Juteeffect, Dark Oak and Brown Larch

Hung two-drawer unit in Lineneffect melamine, also available in Jute-effect, Dark Oak and Brown Larch

Hung two-drawer unit in Brown Larch with Dark mirror front, also available in Jute-effect, Linen-effect and Dark oak melamine

Deep drawer in Brown Larch, also available in Jute-effect, Linen-effect and Dark Oak melamine

Brown Larch melamine sweater organiser

Four-drawer unit in Brown Larch, also available in Jute-effect, Linen-effect and Dark Oak melamine

Upper top with flush-mounted led light

\* Linen-effect module with white clothes-lift and exterior led light on the upper top

\* White finish pullout trouser rack for Linen-effect melamine structure and Burnished finish for Jute-effect melamine structure

Burnished finish pullout accessory tray for Jute-effect melamine structure and White finish for Linen-effect melamine structure