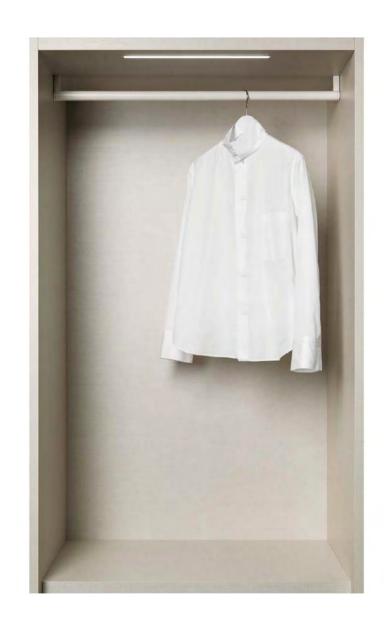

# LISCIA Maniglia BOX BOX handle

The extremely clean-cut lines of the door are set off by the elegant integrated handle that is very discreet, tone-ontone, yet offers a strong grip

\_

Structure interior in Linen-effect melamine, always with hanging rail and supports in Bianco colour