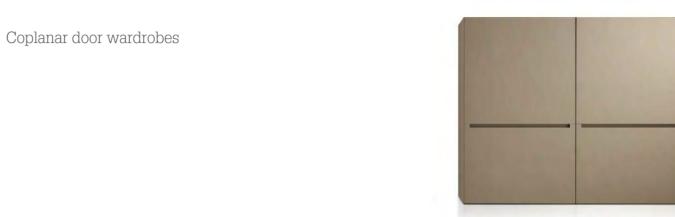

# Armadio

Sliding door wardrobes

Clean-cut, geometric and minimalist lines are moved by the alternating materials of the strips. The tone-on-tone combination of natural wood and matt lacquered wood offers new, classical and gratifying perspectives. Modern design finds its identity in the combination of natural wood and lacquers that offer contemporary contrasts

# LISCIA Maniglia BOX BOX handle

The extremely clean-cut lines of the door are set off by the elegant integrated handle that is very discreet, tone-ontone, yet offers a strong grip

\_

Structure interior in Linen-effect melamine, always with hanging rail and supports in Bianco colour