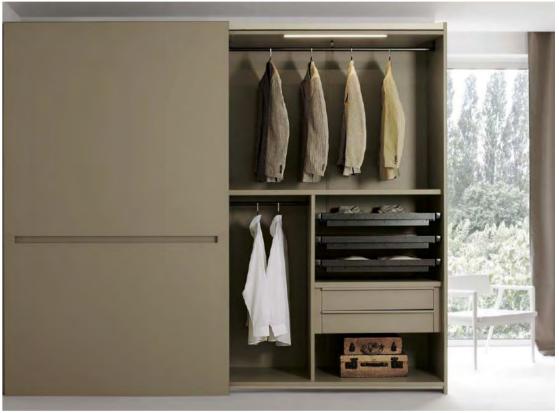

# LISCIA Maniglia BOX BOX handle

The extremely clean-cut lines of the door are set off by the elegant integrated handle that is very discreet, tone-ontone, yet offers a strong grip

\_

Structure interior in Linen-effect melamine, always with hanging rail and supports in Bianco colour

Structure interior in Jute-effect melamine, always with Burnished finish hanging rail and supports

Sweater organiser in Linen-effect melamine, also available in Juteeffect, Dark Oak and Brown Larch

Hung two-drawer unit in Lineneffect melamine, also available in Jute-effect, Dark Oak and Brown Larch

Hung two-drawer unit in Brown Larch with Dark mirror front, also available in Jute-effect, Linen-effect and Dark oak melamine

Deep drawer in Brown Larch, also available in Jute-effect, Linen-effect and Dark Oak melamine

Brown Larch melamine sweater organiser

Four-drawer unit in Brown Larch, also available in Jute-effect, Linen-effect and Dark Oak melamine

Upper top with flush-mounted led light

\* Linen-effect module with white clothes-lift and exterior led light on the upper top

\* White finish pullout trouser rack for Linen-effect melamine structure and Burnished finish for Jute-effect melamine structure

Burnished finish pullout accessory tray for Jute-effect melamine structure and White finish for Linen-effect melamine structure