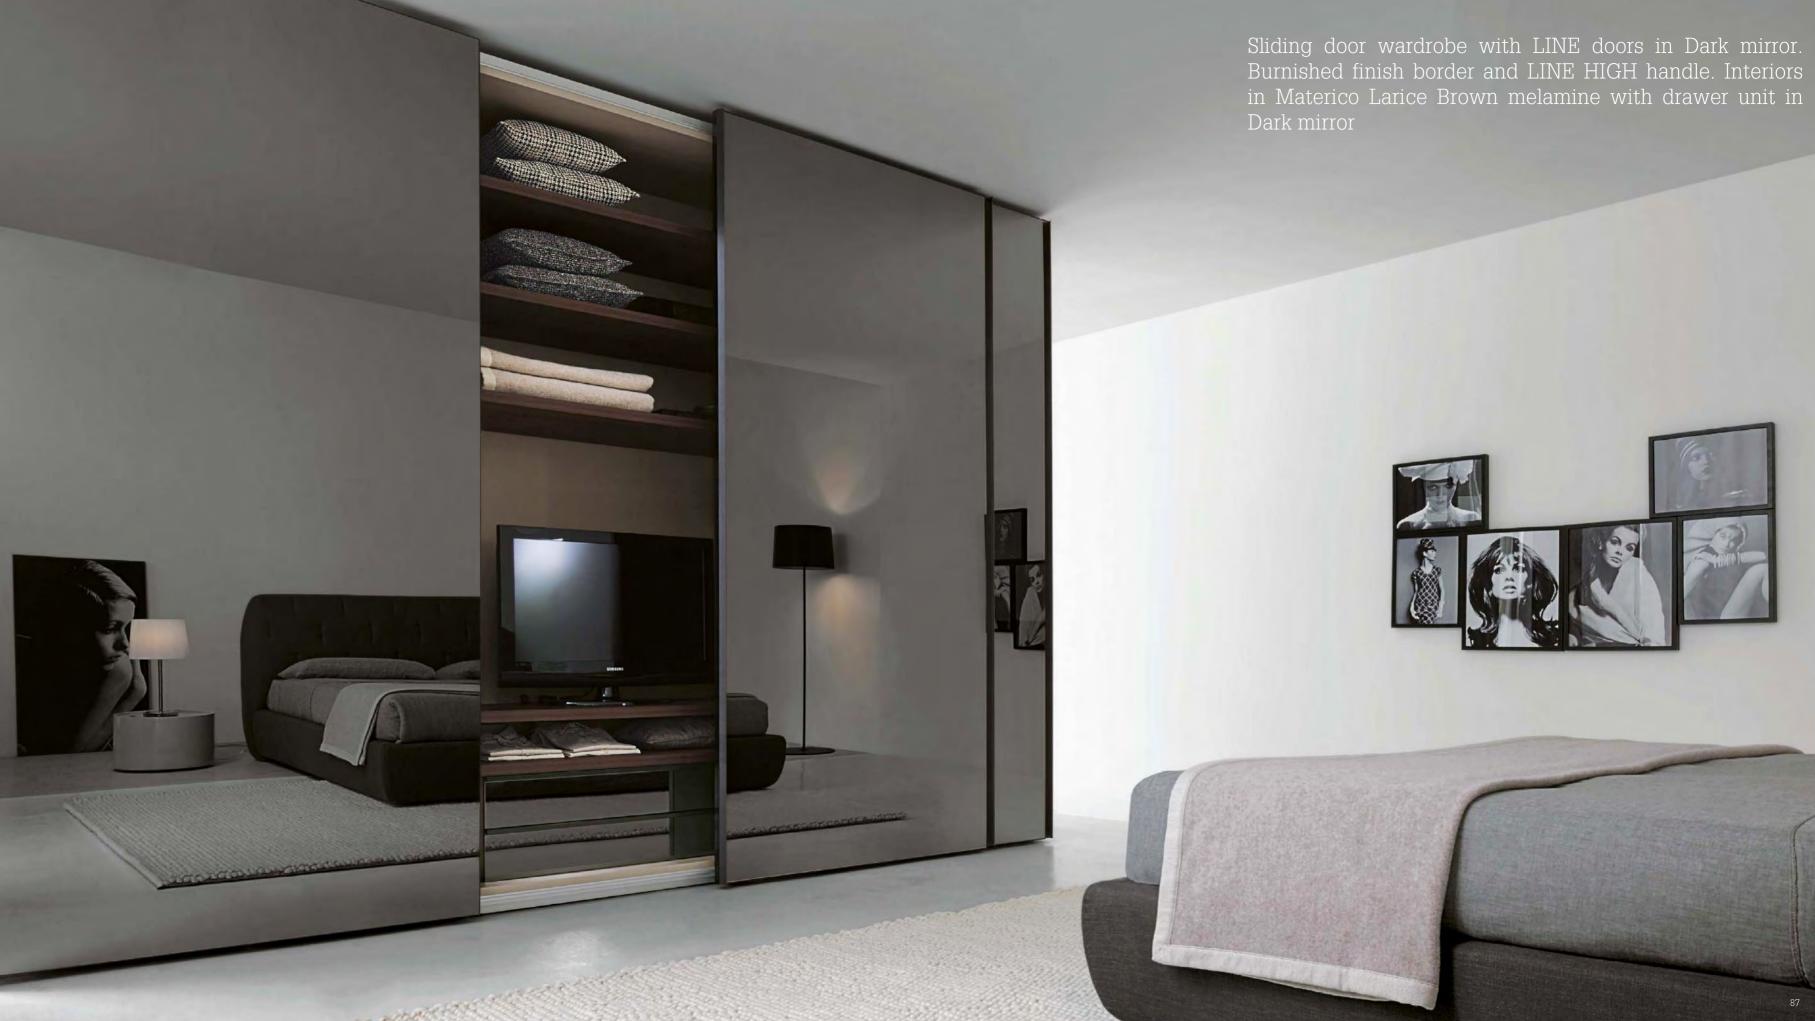

Hung two-drawer unit in Brown Larch with Dark mirror front, also available in Jute-effect, Linen-effect and Dark oak melamine

Deep drawer in Brown Larch, also available in Jute-effect, Linen-effect and Dark Oak melamine

Brown Larch melamine sweater organiser

Four-drawer unit in Brown Larch, also available in Jute-effect, Linen-effect and Dark Oak melamine

Upper top with flush-mounted led light

\* Linen-effect module with white clothes-lift and exterior led light on the upper top