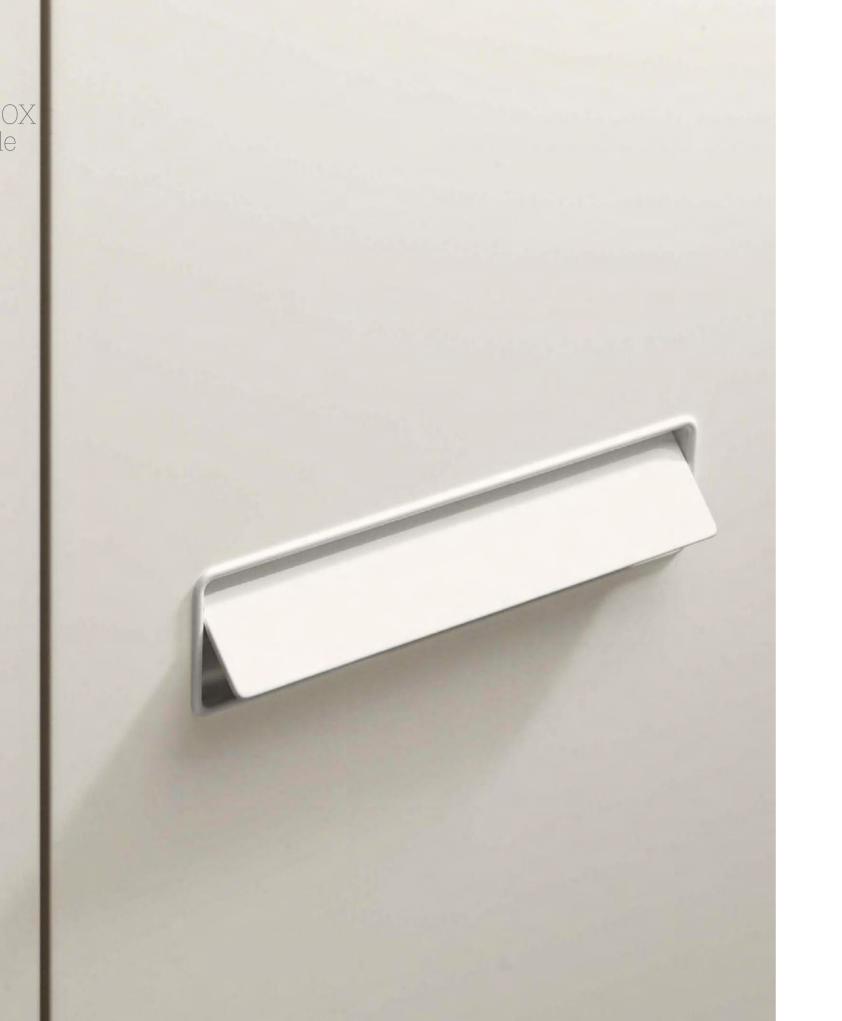

# LISCIA Maniglia BOX BOX handle

The extremely clean-cut lines of the door are set off by the elegant integrated handle that is very discreet, tone-ontone, yet offers a strong grip

\_

Structure interior in Linen-effect melamine, always with hanging rail and supports in Bianco colour